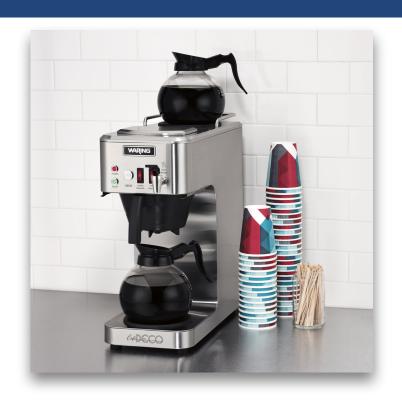

#### **AUTOMATIC**

- Brews over 3.9 gallons (sixty-two 8 oz. cups) per hour
- Built-in pour-over and automatic refill features
- Individually controlled upper and lower warmers with self-regulating temperature control to avoid overheating
- Fits large, 64 oz. glass decanters