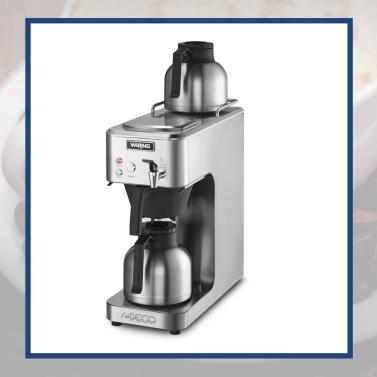

# CAFÉ DECO BREWING

With a customizable mix of features and functions, the Café Deco series guarantees a step above in sophistication and performance.

#### **COFFEE BREWERS & WARMERS**



#### **AUTOMATIC**

- Brews over 3.9 gallons (sixty-two 8 oz. cups) per hour
- Built-in pour-over and automatic refill features
- Individually controlled upper and lower warmers with self-regulating temperature control to avoid overheating
- Fits large, 64 oz. glass decanters

#### **POUR-OVER**

- Brews over 3 gallons (fifty-two 8 oz. cups) per hour
- Pour-over portable design no plumbing needed
- Individually controlled upper and lower warmers
- Fits large, 64 oz. glass decanters





### **CONTACT US**

CLV Marketing support@clvmarketing.com 631-694-7170 www.clvmarketing.com

#### **THERMAL**



#### **AIRPOT**



# **CAFÉ DECO**

**COFFEE WARMERS** 

Self-regulating warmer, lightweight and portable!

#### **SINGLE BURNER**











## **CONTACT US**

CLV Marketing support@clvmarketing.com 631-694-7170 www.clvmarketing.com