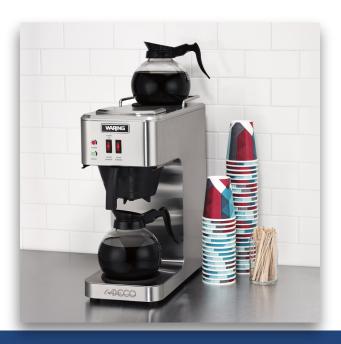

#### **POUR-OVER**

- Brews over 3 gallons (fifty-two 8 oz. cups) per hour
- Pour-over portable design no plumbing needed
- Individually controlled upper and lower warmers
- Fits large, 64 oz. glass decanters