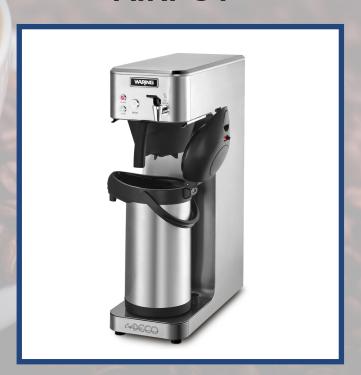

REWING

With a customizable mix of features and functions, the Café Deco series guarantees a step above in sophistication and performance.

#### **COFFEE BREWERS & WARMERS**



#### **AUTOMATIC**

- Brews over 3.9 gallons (sixty-two 8 oz. cups) per hour
- Built-in pour-over and automatic refill features
- Individually controlled upper and lower warmers with self-regulating temperature control to avoid overheating
- Fits large, 64 oz. glass decanters

#### **POUR-OVER**

- Brews over 3 gallons (fifty-two 8 oz. cups) per hour
- Pour-over portable design no plumbing needed
- Individually controlled upper and lower warmers
- Fits large, 64 oz. glass decanters





### **CONTACT US**

CLV Marketing support@clvmarketing.com 631-694-7170 www.clvmarketing.com

#### **THERMAL**



#### **AIRPOT**



# **CAFÉ DECO**

**COFFEE WARMERS** 

Self-regulating warmer, lightweight and portable!

#### **SINGLE BURNER**











## **CONTACT US**

CLV Marketing support@clvmarketing.com 631-694-7170 www.clvmarketing.com