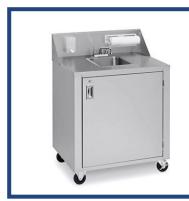

#### HAND-WASHING SOLUTIONS

Keep staff and guests sanitized at every touch-point with sanitation solutions that fit your operation.

CamKiosk Hand Sink

KSC402191

Portable Sink 12 Gallon

69960

Mobile Hand Sink