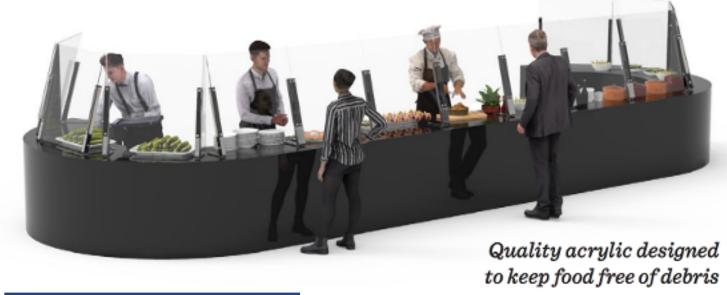

#### **Mogogo Buffet Breath Guards**

- Magnetic V-Strip Shields
- Cost Efficient
- Easy Set-Up
- Great for buffets, bars, pizza service

FREE CONSULTATION SCHEDULE NOW

support@clvmarketing.com 631-694-7170