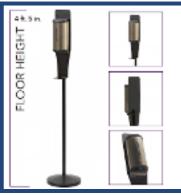

CV-PHS-1,2,3

Portable Space Saver Sink

CV-PHS-4

Mobile 3 in 1 & Starter Station

HWS31 and HWSS

Touchless Floor Dispenser

ADISPWSTDSS
\*Wall-Mount Available

Touchless Hand Sanitizer Dispensers

**TTDISPHFPSS** 

Countertop HyGenie

10950-1

\*Stands and Wall-Mount Available