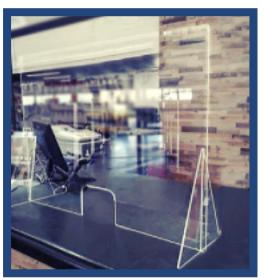

#### **BARRIERS & SHIELDS**

Mobile shields and barriers improve safety within close proximity environments by reducing the spread of contaminants. The minimally intrusive design is simple to set up and easy to clean and move.

#### **Mogogo Buffet Breath Guards**

- Magnetic V-Strip Shields
- Cost Efficient
- Easy Set-Up
- Great for buffets, bars, pizza service

FREE CONSULTATION SCHEDULE NOW

support@clvmarketing.com 631-694-7170