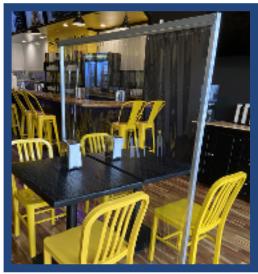

#### **BARRIERS & SHIELDS**

Mobile shields and barriers improve safety within close proximity environments by reducing the spread of contaminants. The minimally intrusive design is simple to set up and easy to clean and move.

#### **Mogogo Buffet Breath Guards**

- Magnetic V-Strip Shields
- Cost Efficient
- Easy Set-Up
- Great for buffets, bars, pizza service

FREE CONSULTATION SCHEDULE NOW

support@clvmarketing.com 631-694-7170