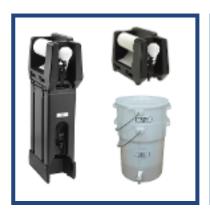

CV-PHS-1,2,3

Portable Space Saver Sink

CV-PHS-4

Mobile 3 in 1 & Starter Station

HWS31 and HWSS

Touchless Floor Dispenser

ADISPWSTDSS
\*Wall-Mount Available

Touchless Hand Sanitizer Dispensers