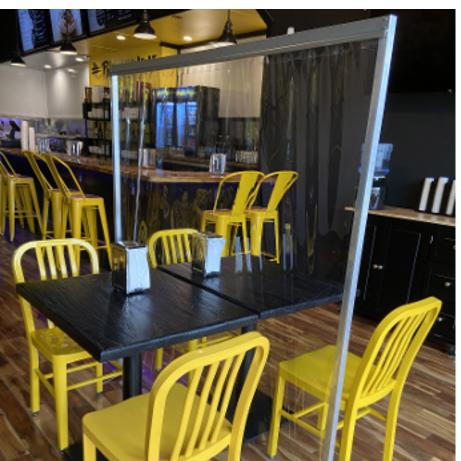

#### **BARRIERS & SHIELDS**

Mobile shields and barriers improve safety within close proximity environments by reducing the spread of contaminants. The minimally intrusive design is simple to set up and easy to clean and move.