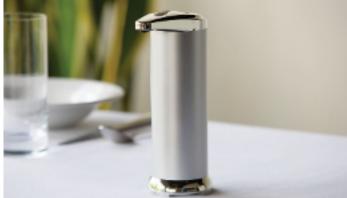

CV-PHS-1,2,3

Portable Space Saver Sink

CV-PHS-4

Mobile 3 in 1 & Starter Station

HWS31 and HWSS

Touchless Floor Dispenser

ADISPWSTDSS
\*Wall-Mount Available

Touchless Hand Sanitizer Dispensers