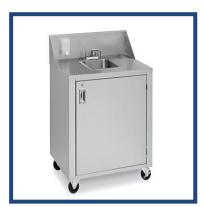

#### HAND-WASHING SOLUTIONS

Keep staff and guests sanitized at every touch-point with sanitation solutions that fit your operation.

CamKiosk Hand Sink

KSC402191

Portable Sink 12 Gallon

69960

Mobile Hand Sink